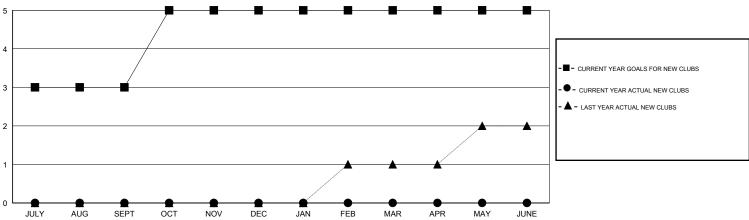

## GMT: Mahesh Pasqual LOCATION INDIA GMT CA 6

| Clubs                        |                  |           |                  |                  |  |  |
|------------------------------|------------------|-----------|------------------|------------------|--|--|
| RESULTS FOR 2015-2016        |                  |           |                  |                  |  |  |
| QUARTER                      | NEW CLUB<br>GOAL | NEW CLUBS | DROPPED<br>CLUBS | NET<br>GAIN/LOSS |  |  |
| JULY/AUG/SEPT<br>OCT/NOV/DEC | 3<br>2           | 0<br>0    | 1<br>0           | -1<br>0          |  |  |
| JAN/FEB/MAR<br>APR/MAY/JUNE  | 0                | 0         | 0                | 0                |  |  |

## GOALS AND ACTUAL NEW CLUBS CUMULATIVE