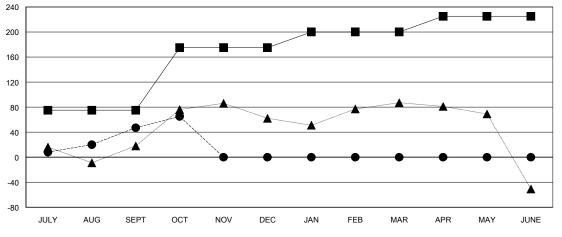

| Members               |                    |                                     |                    |                  |  |  |
|-----------------------|--------------------|-------------------------------------|--------------------|------------------|--|--|
| RESULTS FOR 2015-2016 |                    |                                     |                    |                  |  |  |
| QUARTER               | NEW MEMBER<br>GOAL | CHARTER AND<br>NEW MEMBERS<br>ADDED | DROPPED<br>MEMBERS | NET<br>GAIN/LOSS |  |  |
| JULY/AUG/SEPT         | 75                 | 77                                  | 30                 | 47               |  |  |
| OCT/NOV/DEC           | 100                | 25                                  | 7                  | 18               |  |  |
| JAN/FEB/MAR           | 25                 | 0                                   | 0                  | 0                |  |  |
| APR/MAY/JUNE          | 25                 | 0                                   | 0                  | 0                |  |  |

## GOALS AND ACTUAL MEMBERS CUMULATIVE

| - ■ - CURRENT YEAR GOALS FOR NE | W |
|---------------------------------|---|
| MEMBERS                         |   |

- CURRENT YEAR ACTUAL MEMBERS

- ▲ - LAST YEAR ACTUAL MEMBERS